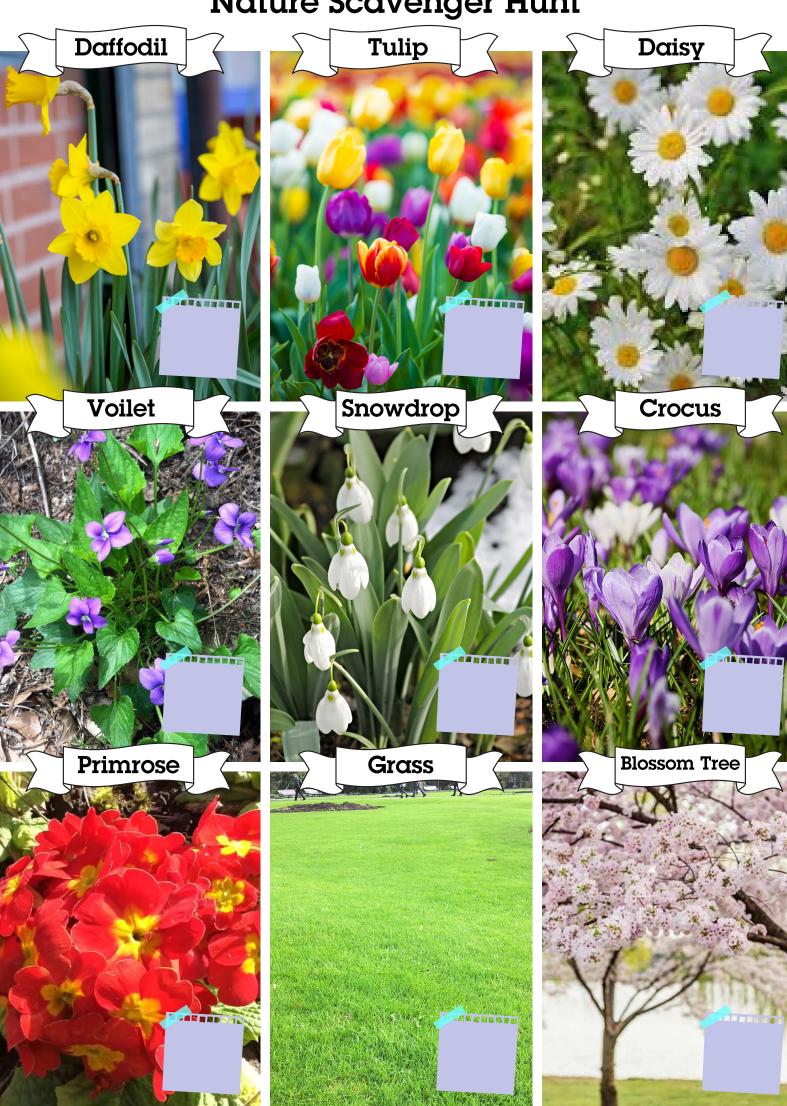

- Primroses
- · Peonies
- Crocus
- Hyacinths
- Blossom Trees

Can YOU find these flowers/plants in your garden or local area?

IT'S YOUR TURN TO GET INVOLVED!

Tick when spotted!

Nature Scavenger Hunt